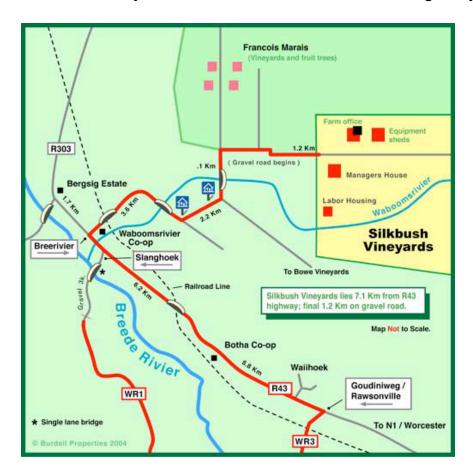

## SILKBUSH Vineyards: about 5 miles east of R43 Highway

IMPORTANT: Once on the R43, note the indicated distances. When you see the left turn sign for Slanghoek, slow down; the right turn for Breerivier is less than a mile ahead. If you miss it, about 3 miles ahead is the T junction with the R303. Make a U turn and come back to Breerivier and turn left toward nearest mountains. IMPORTANT: Even though you are now about 5 miles from the vineyard, please pay attention to this map. You must make three more turns on blacktop road to get to the last mile of dirt. Good navigators have fumbled this last 5 miles more times than we like to recall.